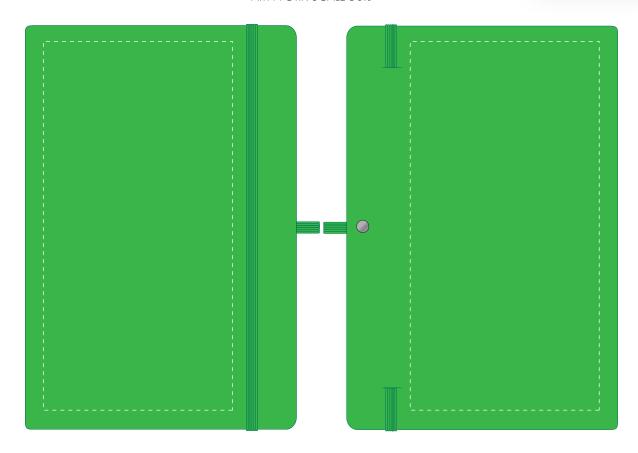

## **PANTONE REFERENCE(S)**

- Colour 1
- Colour 1
- Colour 1
- Colour 1

ARTWORK SCALE 50%

CENTRED TO PRINT AREA
CENTRED TO NOTEBOOK

The dashed line is to demonstrate print area and will not appear on your printed item

| ARTWORK SCALE 100%  Max print area: 195mm x 100mm | ARTWORK SCALE 100%  Max print area: 195mm x 100mm |
|---------------------------------------------------|---------------------------------------------------|
|                                                   |                                                   |
|                                                   |                                                   |
|                                                   |                                                   |
|                                                   |                                                   |
|                                                   |                                                   |
|                                                   |                                                   |
|                                                   |                                                   |
|                                                   |                                                   |
|                                                   |                                                   |
|                                                   |                                                   |
|                                                   |                                                   |
|                                                   |                                                   |
|                                                   |                                                   |
|                                                   |                                                   |
|                                                   |                                                   |
|                                                   |                                                   |
|                                                   |                                                   |
|                                                   |                                                   |
|                                                   |                                                   |
|                                                   |                                                   |
|                                                   |                                                   |
|                                                   |                                                   |
| ``i                                               | \                                                 |
|                                                   |                                                   |
|                                                   |                                                   |