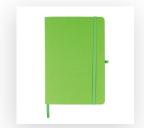

Product and Artwork Proof NOTEBOOK

Your Ref: Quantity: Product Code: QS0745
Our Ref: Version: 1 Product Colour: GREEN

## PRODUCT INFO: DUE TO THE NATURE OF THE PRODUCT THE PRINT POSITION MAY VARY BY 2 - 3 MM

We stock this item in the following colours